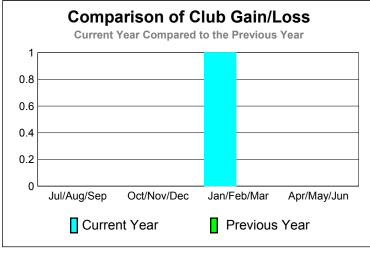

|                     | Club | New   | Dropped | Loss of | Loss of      |  |  |
|---------------------|------|-------|---------|---------|--------------|--|--|
| Month               | Goal | Clubs | Clubs   | Clubs   | <u>Clubs</u> |  |  |
| Jul/Aug/Sep         | 0    | 0     | 0       | 0       | 0            |  |  |
| Oct/Nov/Dec         | 0    | 0     | 0       | 0       | 0            |  |  |
| Jan/Feb/Mar         | 0    | 1     | 0       | 1       | 0            |  |  |
| Apr/May/Jun         | 0    | 0     | 0       | 0       | 0            |  |  |
| Totals              | 0    | 1     | 0       | 1       | 0            |  |  |
| 01 1 5 11 0040 0044 |      |       |         |         |              |  |  |