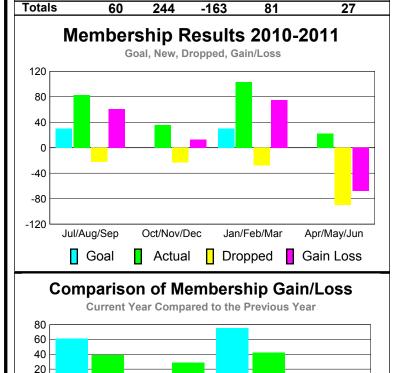

### MEMBERSHIP **Membership** Results <u>Membership</u> 2010-2011 2009-2010 Actual Gain/ Net **Actual** Gain/ Memb New Dropped Loss of Loss of Month Goal Memb **Memb** Memb Memb Jul/Aug/Sep 30 83 -22 39 61 Oct/Nov/Dec 29 36 -23 13 0 Jan/Feb/Mar 30 103 -28 75 42 Apr/May/Jun 0 22 -90 -68 -83