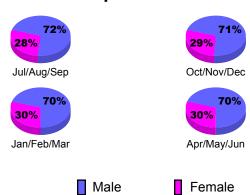

# Gender Comparison 2010-2011

Jan/Feb/Mar

Previous Year

Apr/May/Jun

Oct/Nov/Dec

Current Year